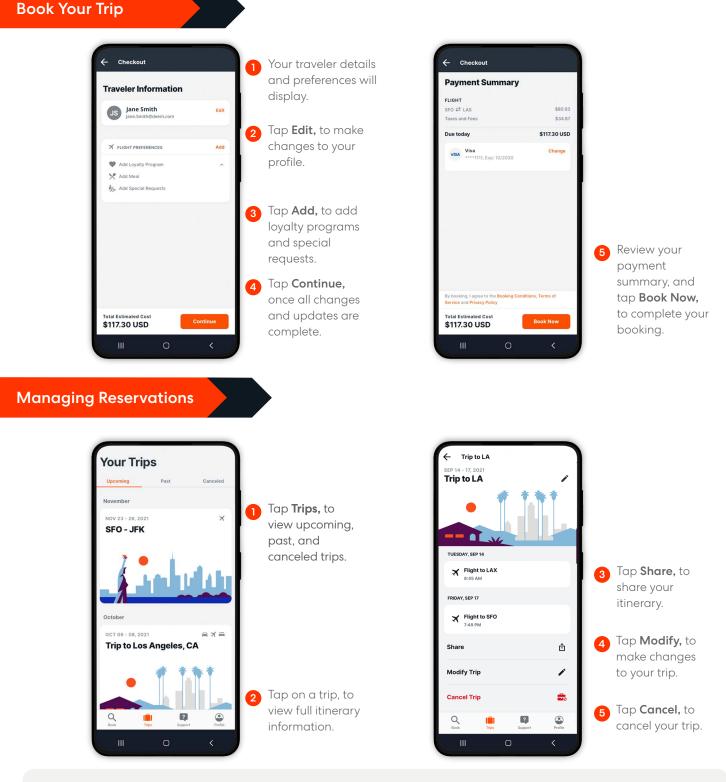

On the Review Itinerary page, tap **Add Hotel** or **Add Car Rental**, to book additional segments.

Tap **Checkout,** once you're ready to checkout.