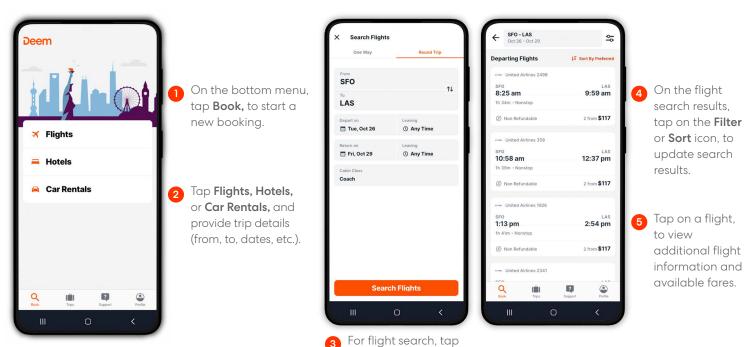

#### **Getting Started**

One-way or Roundtrip.

| ×  | × Select Seats |           |   | 0            |      |          | Skip     |  |
|----|----------------|-----------|---|--------------|------|----------|----------|--|
|    | A              | в         | С |              | D    | E        | F        |  |
| 1  | ×              | ×         | × | 7            | ×    | ×        | ×        |  |
| 1  | $\times$       | ×         | × | 8            | ×    | $\times$ | ×        |  |
| 1  | ×              | ×         | × | 10           | ×    | ×        | ×        |  |
| 1  | $\times$       | ×         | × | 11           | ×    | ×        | ×        |  |
| 1  | ×              | ×         | × | 12           | ×    | ×        | ×        |  |
| I  | ×              | ×         | × | 20           | ×    | ×        | ×        |  |
| ň  | ×              | ×         | × | 21           | ×    | ×        | ×        |  |
| ľ  | $\times$       | ×         | × | 22           | ×    | ×        | ×        |  |
| 1  | ×              | ×         | × | 23           | ×    | ×        | ×        |  |
| ī  | ×              | $\square$ | × | 24           | ×    |          | ×        |  |
| Ī  | ×              | $\square$ | × | 25           | ×    | ×        | ×        |  |
| Av | ailable        | Paid 5    |   | +<br>Premium | Unav | x        | Selected |  |
| L  | . III          |           |   | Ο            |      |          | <        |  |